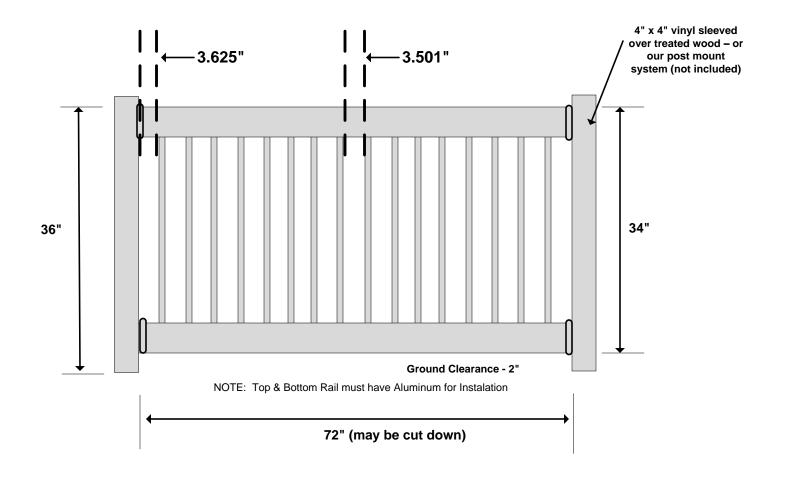

6' Straight Railing Kit WWR-R36-A6DB

| Mate | rial per 72" wide pane     | el el                                      |
|------|----------------------------|--------------------------------------------|
| 1    | Number of Panels           |                                            |
| 2    | Top & Bottom Rail          | 2" x 3.5" x 72"*                           |
| 2    | Aluminum Channel           | Fits into the top & bottom rail            |
| 2    | Straight Bkts (Pairs)      | 2" x 3.5" Straight Set                     |
| 16   | Pickets                    | Black - 3/4" x 32" Square Aluminum Pickets |
| 1    | AMBR-DECKCLIP-KIT          | Deck Board Clip Kit                        |
|      |                            |                                            |
|      | *Actual Measurements may v | /ary                                       |
|      |                            |                                            |
|      |                            |                                            |