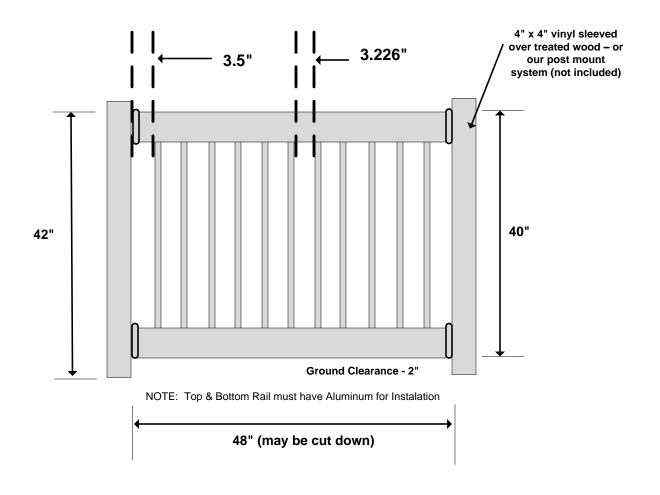

4' Straight Railing Kit WWR-R36-A4DB

| Mate | rial per 48" wide pan      | el                                         |
|------|----------------------------|--------------------------------------------|
| 1    | Number of Panels           |                                            |
| 2    | Top & Bottom Rail          | 2" x 3.5" x 48"*                           |
| 2    | Aluminum Channel           | Fits into the top & bottom rail            |
| 2    | Straight Bkts (Pairs)      | 2" x 3.5" Straight Set                     |
| 11   | Pickets                    | Black - 3/4" x 32" Square Aluminum Pickets |
| 1    | AMBR-DECKCLIP-KIT          | Deck Board Clip Kit                        |
|      |                            |                                            |
|      | *Actual Measurements may v | ary ary                                    |
|      |                            |                                            |
|      |                            |                                            |

4' Straight Railing Kit WWR-R42-A4DB

| Mater | ial per 48" wide pane       |           |           |         |          |         |        |
|-------|-----------------------------|-----------|-----------|---------|----------|---------|--------|
| 1     | Number of Panels            |           |           |         |          |         |        |
| 2     | Top & Bottom Rail           | 2" x 3.5  | 5" x 48"* | •       |          |         |        |
| 2     | Aluminum Channel            | Fits into | the top   | & botto | om rail  |         |        |
| 2     | Straight Bkts (Pairs)       | 2" x 3.5  | 5" Straig | ht Set  |          |         |        |
| 11    | Pickets                     | Black -   | 3/4" x 3  | 8" Squa | are Alum | ninum P | ickets |
| 1     | AMBR-DECKCLIP-KIT           | Deck B    | oard Cl   | ip Kit  |          |         |        |
|       |                             |           |           |         |          |         |        |
|       | *Actual Measurements may va | ary       |           |         |          |         |        |
|       |                             |           |           |         |          |         |        |
|       |                             |           |           |         |          |         |        |