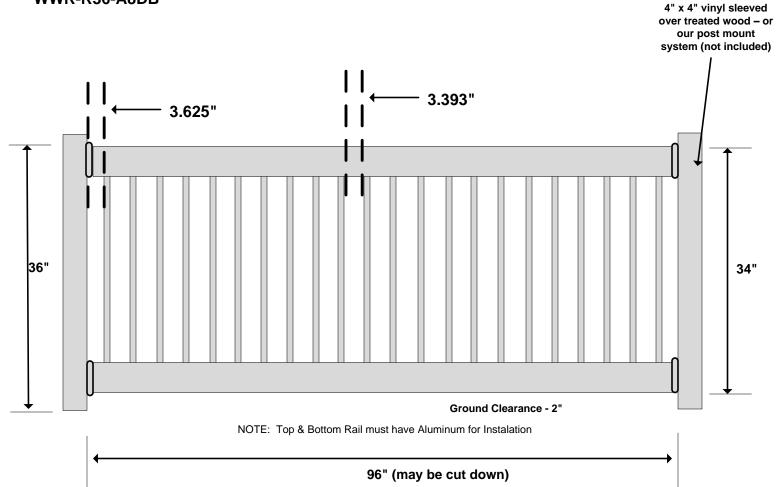

8' Straight Railing Kit WWR-R36-A8DB

| Mate | rial per 96" wide pane     | <u>.</u>      |            |          |         |        |
|------|----------------------------|---------------|------------|----------|---------|--------|
| 1    | Number of Panels           |               |            |          |         |        |
| 1    | Top Rail                   | 2" x 3.5" x 9 | 96"*       |          |         |        |
| 1    | Bottom Rail                | 2" x 3.5" x 9 | 96"*       |          |         |        |
| 2    | Aluminum Channel           | Fits into the | top & bott | om rail  |         |        |
| 2    | Straight Bkts (Pairs)      | 2" x 3.5" St  | raight Set |          |         |        |
| 22   | Pickets                    | Black - 3/4"  | x 32" Squ  | are Alun | ninum P | ickets |
| 1    | AMFA-DECKCLIP-KIT          | Deck Board    | d Clip Kit |          |         |        |
|      |                            |               |            |          |         |        |
|      | *Actual Measurements may v | ary           |            |          |         |        |
|      |                            |               |            |          |         |        |