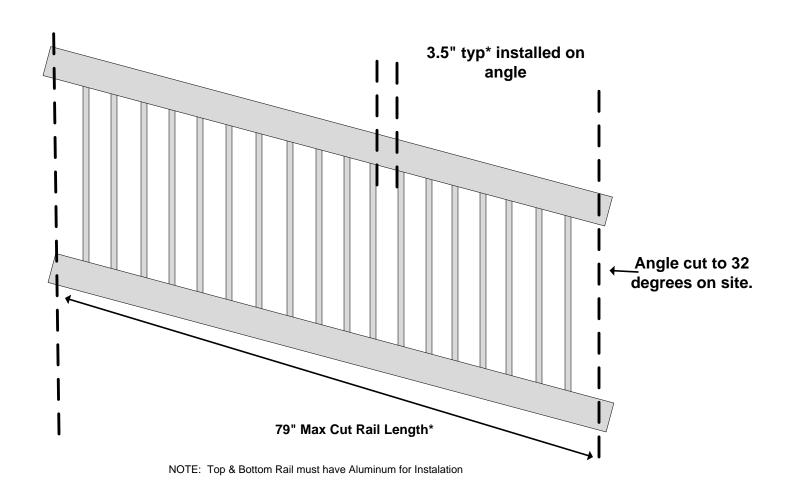

#### 2" x 3.5" Top & Bottom w/Square Aluminum Pickets

6' Stair Railing Kit WWR-R36-A6DBS

| Mate | erial per 72" wide panel    |                                            |
|------|-----------------------------|--------------------------------------------|
| 1    | Number of Panels            |                                            |
| 2    | 2" x 3.5"                   | 2" x 3.5" x 72"*                           |
| 2    | 6' Aluminum Channel         | Fits in Top and Bottom Rail                |
| 1    | Stair DB Top (pair)         | Deck Board Stair Set                       |
| 1    | Stair 2" x 3.5" (pair)      | 2" x 3.5" Stair Set                        |
| 13   | Pickets                     | Black - 3/4" x 32" Square Aluminum Pickets |
| 1    | AMBR-DECKCLIP-KIT           | Deck Board Clip Kit                        |
|      |                             |                                            |
|      | *Actual Measurements may va | ry                                         |
|      |                             |                                            |

#### 2" x 3.5" Top & Bottom DB w/Square Aluminum Pickets

6' Stair Railing Kit WWR-R42-A6DBS

| Mater | ial per 72" wide pane      |                                            |
|-------|----------------------------|--------------------------------------------|
| 1     | Number of Panels           |                                            |
| 2     | 2" x 3.5"                  | 2" x 3.5" x 72"*                           |
| 2     | 6' Aluminum Channel        | Fits in Top and Bottom Rail                |
| 1     | Stair DB Top (pair)        | Deck Board Stair Set                       |
| 1     | Stair 2" x 3.5" (pair)     | 2" x 3.5" Stair Set                        |
| 13    | Pickets                    | Black - 3/4" x 38" Square Aluminum Pickets |
| 1     | AMBR-DECKCLIP-KIT          | Deck Board Clip Kit                        |
|       |                            |                                            |
|       | *Actual Measurements may v | vary ary                                   |
|       |                            |                                            |