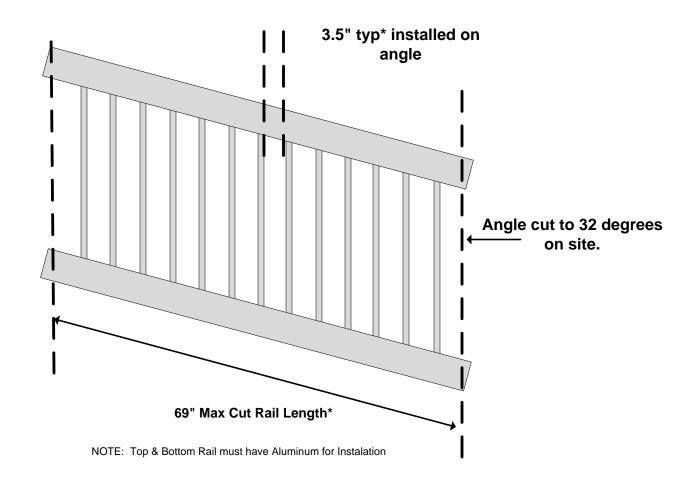

#### 2" x 3.5" Top & Bottom DB w/Square Aluminum Pickets

8' Stair Railing Kit WWR-R36-A8DBS

| Mate | rial per 96" wide pane     | I          |         |         |          |         |        |
|------|----------------------------|------------|---------|---------|----------|---------|--------|
| 1    | Number of Panels           |            |         |         |          |         |        |
| 2    | 2" X 3.5"                  | 2" x 3.5"  | x 96"*  |         |          |         |        |
| 2    | 8' Aluminum Channel        | Fits in To | p and   | Bottom  | Rail     |         |        |
| 1    | Stair 2" x 3.5" Top (pair) | Deck Boa   | ard Sta | air Set |          |         |        |
| 1    | Stair 2" x 3.5" (pair)     | 2" x 3.5"  | Stair S | Set     |          |         |        |
| 18   | Pickets                    | Black - 3/ | /4" x 3 | 2" Squa | are Alum | ninum P | ickets |
| 1    | AMBR-DECKCLIP-KIT          | Deck Boa   | ard Cli | p Kit   |          |         |        |
|      |                            |            |         |         |          |         |        |
|      | *Actual Measurements may v | arv        |         |         |          |         |        |

#### 2" x 3.5" Top & Bottom w/Square Aluminum Pickets

8' Stair Railing Kit WWR-R42-A8DBS

| Mater | ial per 96" wide pane      | I                                          |
|-------|----------------------------|--------------------------------------------|
| 1     | Number of Panels           |                                            |
| 1     | 2" X 3.5"                  | 2" x 3.5" x 96"*                           |
| 2     | 8' Aluminum Channel        | Fits in Top and Bottom Rail                |
| 1     | Stair DB Top (pair)        | Deck Board Stair Set                       |
| 1     | Stair 2" x 3.5" (pair)     | 2" x 3.5" Stair Set                        |
| 18    | Pickets                    | Black - 3/4" x 38" Square Aluminum Pickets |
| 1     | AMBR-DECKCLIP-KIT          | Deck Board Clip Kit                        |
|       |                            |                                            |
|       | *Actual Measurements may v | ary                                        |