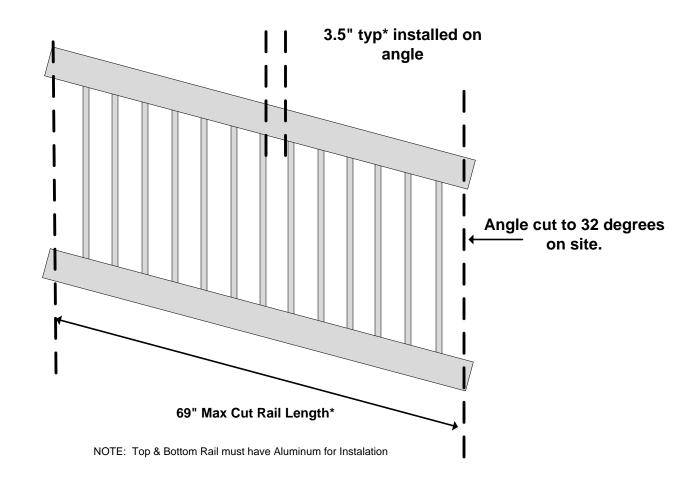

#### 2" x 3.5" Top & Bottom w/Square Aluminum Pickets

6' Stair Railing Kit WWR-R36-A6DBS

| Mate | erial per 72" wide panel    |                                            |
|------|-----------------------------|--------------------------------------------|
| 1    | Number of Panels            |                                            |
| 2    | 2" x 3.5"                   | 2" x 3.5" x 72"*                           |
| 2    | 6' Aluminum Channel         | Fits in Top and Bottom Rail                |
| 1    | Stair DB Top (pair)         | Deck Board Stair Set                       |
| 1    | Stair 2" x 3.5" (pair)      | 2" x 3.5" Stair Set                        |
| 13   | Pickets                     | Black - 3/4" x 32" Square Aluminum Pickets |
| 1    | AMBR-DECKCLIP-KIT           | Deck Board Clip Kit                        |
|      |                             |                                            |
|      | *Actual Measurements may va | ry                                         |
|      |                             |                                            |