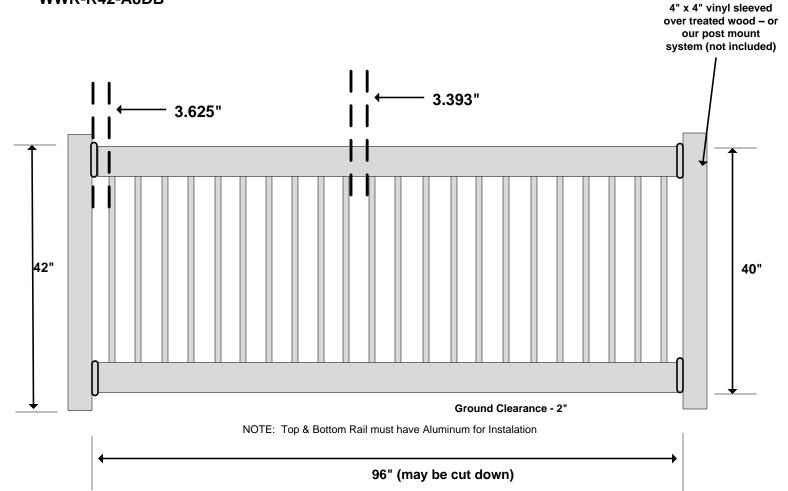

8' Straight Railing Kit WWR-R42-A8DB

| Mater | ial per 96" wide pane      | I                                          |
|-------|----------------------------|--------------------------------------------|
| 1     | Number of Panels           |                                            |
| 1     | Top & Bottom Rail          | 2" x 3.5" x 96"*                           |
| 2     | Aluminum Channel           | Fits into the top & bottom rail            |
| 2     | Straight Bkts (Pairs)      | 2" x 3.5" Straight Set                     |
| 22    | Pickets                    | Black - 3/4" x 38" Square Aluminum Pickets |
| 1     | AMBR-DECKCLIP-KIT          | Deck Board Clip Kit                        |
|       | *Actual Measurements may v | rary                                       |
|       |                            |                                            |