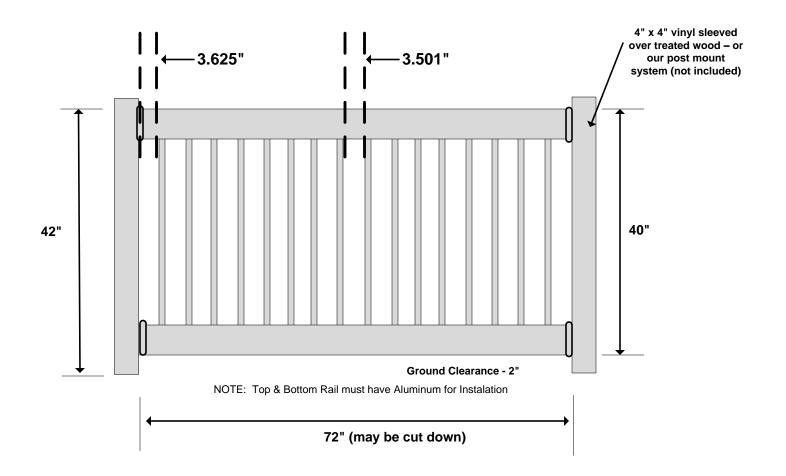

6' Straight Railing Kit WWR-R36-A6DB

| Mate | rial per 72" wide pane     | el el                                      |
|------|----------------------------|--------------------------------------------|
| 1    | Number of Panels           |                                            |
| 2    | Top & Bottom Rail          | 2" x 3.5" x 72"*                           |
| 2    | Aluminum Channel           | Fits into the top & bottom rail            |
| 2    | Straight Bkts (Pairs)      | 2" x 3.5" Straight Set                     |
| 16   | Pickets                    | Black - 3/4" x 32" Square Aluminum Pickets |
| 1    | AMBR-DECKCLIP-KIT          | Deck Board Clip Kit                        |
|      |                            |                                            |
|      | *Actual Measurements may v | /ary                                       |
|      |                            |                                            |
|      |                            |                                            |

6' Straight Railing Kit WWR-R42-A6DB

| Mater | ial per 72" wide pane      | el la  |
|-------|----------------------------|--------------------------------------------|
| 1     | Number of Panels           |                                            |
| 2     | Top & Bottom Rail          | 2" x 3.5" x 72"*                           |
| 2     | Aluminum Channel           | Fits into the top & bottom rail            |
| 2     | Straight Bkts (Pairs)      | 2" x 3.5" Straight Set                     |
| 16    | Pickets                    | Black - 3/4" x 38" Square Aluminum Pickets |
| 1     | AMBR-DECKCLIP-KIT          | Deck Board Clip Kit                        |
|       |                            |                                            |
|       | *Actual Measurements may v | /ary                                       |
|       |                            |                                            |
|       |                            |                                            |