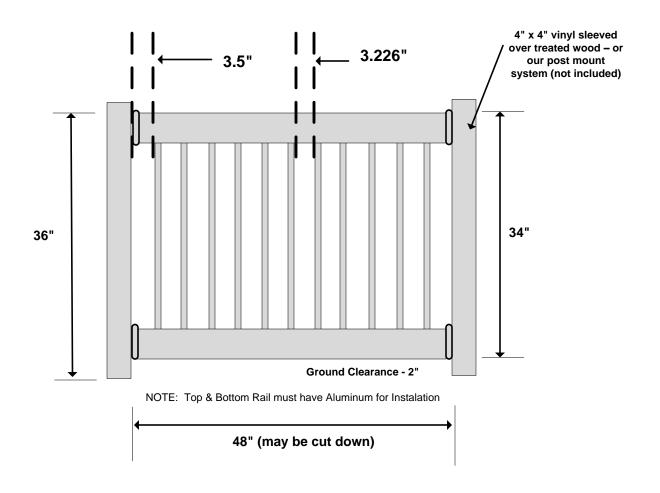

4' Straight Railing Kit WWR-R36-A4DB

| Mate | rial per 48" wide pan      | el                                         |
|------|----------------------------|--------------------------------------------|
| 1    | Number of Panels           |                                            |
| 2    | Top & Bottom Rail          | 2" x 3.5" x 48"*                           |
| 2    | Aluminum Channel           | Fits into the top & bottom rail            |
| 2    | Straight Bkts (Pairs)      | 2" x 3.5" Straight Set                     |
| 11   | Pickets                    | Black - 3/4" x 32" Square Aluminum Pickets |
| 1    | AMBR-DECKCLIP-KIT          | Deck Board Clip Kit                        |
|      |                            |                                            |
|      | *Actual Measurements may v | ary ary                                    |
|      |                            |                                            |
|      |                            |                                            |