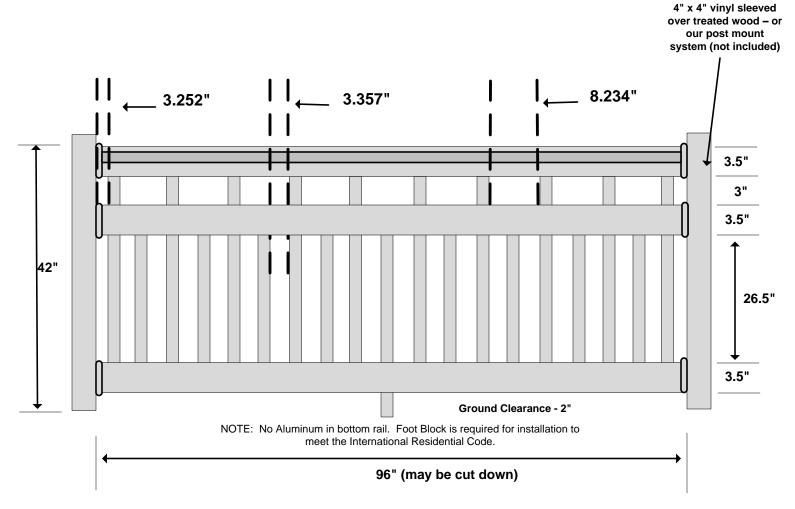

www.QuickShipVinylFence.com | (800) 878-7829 | Sales@QuickShipVinylFence.com

8' Straight Railing Kit WWR-T3R-S8

| Mater | rial per 96" wide pan    | el                              |
|-------|--------------------------|---------------------------------|
| 1     | Number of Panels         |                                 |
| 1     | Top Rail - T-Rail        | T-Rail Top - 96"*               |
| 1     | Middle Rail              | 2" x 3.5" x 96"*                |
| 1     | Bottom Rail              | 2" x 3.5" x 96"*                |
| 1     | Aluminum Channel         | Fits into the top rail          |
| 2     | Straight Bkts (Pairs)    | T-Rail & 2" x 3.5" Straight Set |
| 1     | Straight Bkts (Pairs)    | 2" x 3.5" Straight Set          |
| 9     | Pickets                  | 1.5" x 1.5" x 32"*              |
| 10    | Pickets                  | 1.5" x 1.5" x 38"*              |
| 1     | 1.5" Foot Block          | 1.5" Foot block with trim       |
|       |                          |                                 |
|       | *Actual Measurements may | / vary                          |
|       |                          |                                 |