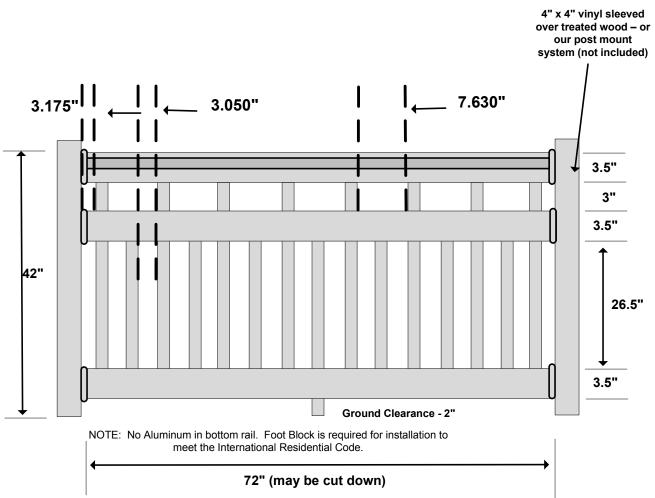

6' Straight Railing Kit

| 1Top Rail - T-RailT-Rail Top - 72"*1Middle Rail2" x 3.5" x 72"*1Bottom Rail2" x 3.5" x 72"*1Aluminum ChannelFits into the top rail2Straight Bkts (Pairs)T-Rail & 2" x 3.5" Straight Set1Straight Bkts (Pairs)2" x 3.5" Straight Set1Straight Bkts (Pairs)1.5" x 1.5" x 32"*8Pickets1.5" x 1.5" x 38"*11.5" Foot Block1.5" Foot block with trim | 1 | Number of Panels        |                   |                 |
|------------------------------------------------------------------------------------------------------------------------------------------------------------------------------------------------------------------------------------------------------------------------------------------------------------------------------------------------|---|-------------------------|-------------------|-----------------|
| 1Bottom Rail2" x 3.5" x 72"*1Aluminum ChannelFits into the top rail2Straight Bkts (Pairs)T-Rail & 2" x 3.5" Straight Set1Straight Bkts (Pairs)2" x 3.5" Straight Set7Pickets1.5" x 1.5" x 32"*8Pickets1.5" x 1.5" x 38"*                                                                                                                       | 1 | Top Rail - T-Rail       | T-Rail Top - 72"  | *               |
| 1Aluminum ChannelFits into the top rail2Straight Bkts (Pairs)T-Rail & 2" x 3.5" Straight Set1Straight Bkts (Pairs)2" x 3.5" Straight Set7Pickets1.5" x 1.5" x 32"*8Pickets1.5" x 1.5" x 38"*                                                                                                                                                   | 1 | Middle Rail             | 2" x 3.5" x 72"*  |                 |
| <ul> <li>2 Straight Bkts (Pairs) T-Rail &amp; 2" x 3.5" Straight Set</li> <li>1 Straight Bkts (Pairs) 2" x 3.5" Straight Set</li> <li>7 Pickets 1.5" x 1.5" x 32"*</li> <li>8 Pickets 1.5" x 1.5" x 38"*</li> </ul>                                                                                                                            | 1 | Bottom Rail             | 2" x 3.5" x 72"*  |                 |
| 1       Straight Bkts (Pairs)       2" x 3.5" Straight Set         7       Pickets       1.5" x 1.5" x 32"*         8       Pickets       1.5" x 1.5" x 38"*                                                                                                                                                                                   | 1 | Aluminum Channel        | Fits into the top | rail            |
| 7       Pickets       1.5" x 1.5" x 32"*         8       Pickets       1.5" x 1.5" x 38"*                                                                                                                                                                                                                                                      | 2 | Straight Bkts (Pairs)   | T-Rail & 2" x 3.5 | 5" Straight Set |
| 8 Pickets 1.5" x 1.5" x 38"*                                                                                                                                                                                                                                                                                                                   | 1 | Straight Bkts (Pairs)   | 2" x 3.5" Straigh | t Set           |
|                                                                                                                                                                                                                                                                                                                                                | 7 | Pickets                 | 1.5" x 1.5" x 32" | *               |
| 1 1.5" Foot Block 1.5" Foot block with trim                                                                                                                                                                                                                                                                                                    | 8 | Pickets                 | 1.5" x 1.5" x 38" | *               |
|                                                                                                                                                                                                                                                                                                                                                | 1 | 1.5" Foot Block         | 1.5" Foot block   | with trim       |
|                                                                                                                                                                                                                                                                                                                                                |   | *Actual Measurements ma | vary              |                 |