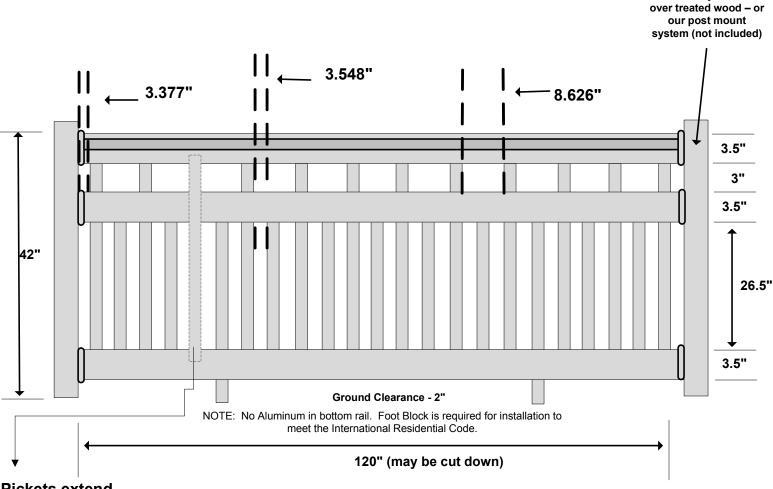

4" x 4" vinyl sleeved

10' Straight Railing Kit WWR-T3R42-S10

# Pickets extend through mid-rail

| Material per 120" wide panel |                               |                                 |  |  |
|------------------------------|-------------------------------|---------------------------------|--|--|
| 1                            | Number of Panels              |                                 |  |  |
| 1                            | Top Rail - T-Rail             | T-Rail Top - 120"*              |  |  |
| 1                            | Middle Rail                   | 2" x 3.5" x 120"*               |  |  |
| 1                            | Bottom Rail                   | 2" x 3.5" x 120"*               |  |  |
| 1                            | Aluminum Channel              | Fits into the top rail          |  |  |
| 2                            | Straight Bkts (Pairs)         | T-Rail & 2" x 3.5" Straight Set |  |  |
| 1                            | Straight Bkts (Pairs)         | 2" x 3.5" Straight Set          |  |  |
| 11                           | Pickets                       | 1.5" x 1.5" x 32"*              |  |  |
| 12                           | Pickets                       | 1.5" x 1.5" x 38"*              |  |  |
| 2                            | 1.5" Foot Block               | 1.5" Foot block with trim       |  |  |
|                              |                               |                                 |  |  |
|                              | *Actual Measurements may vary |                                 |  |  |
|                              |                               |                                 |  |  |