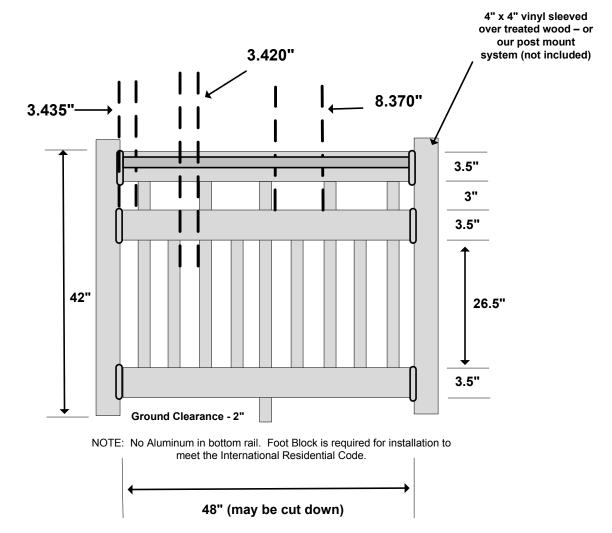

4' Straight Railing Kit

| 1 | Number of Panels        |                                 |
|---|-------------------------|---------------------------------|
| 1 | Top Rail - T-Rail       | T-Rail Top - 48"*               |
| 1 | Middle Rail             | 2" x 3.5" x 48"*                |
| 1 | Bottom Rail             | 2" x 3.5" x 48"*                |
| 1 | Aluminum Channel        | Fits into the top rail          |
| 2 | Straight Bkts (Pairs)   | T-Rail & 2" x 3.5" Straight Set |
| 1 | Straight Bkts (Pairs)   | 2" x 3.5" Straight Set          |
| 4 | Pickets                 | 1.5" x 1.5" x 32"*              |
| 5 | Pickets                 | 1.5" x 1.5" x 38"*              |
| 1 | 1.5" Foot Block         | 1.5" Foot block with trim       |
|   |                         |                                 |
|   | *Actual Measurements ma | iy vary                         |